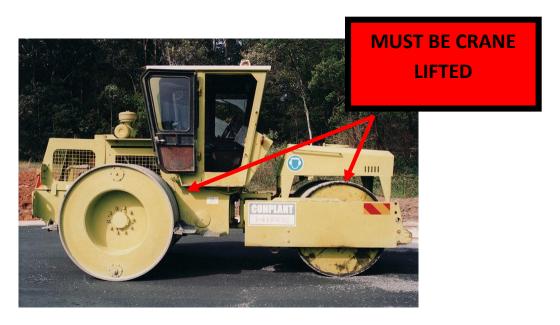

## **RECEIVAL/DELIVERY OF ROAD ROLLERS**

## (WITH 2 SMOOTH DRUMS)

Please note that Mobile Machinery with two smooth roller drums, front and rear, CANNOT be driven onto or off floats whilst in the AAT FI terminal. All machines with **TWO SMOOTH DRUMS must be crane lifted onto or off transport**.