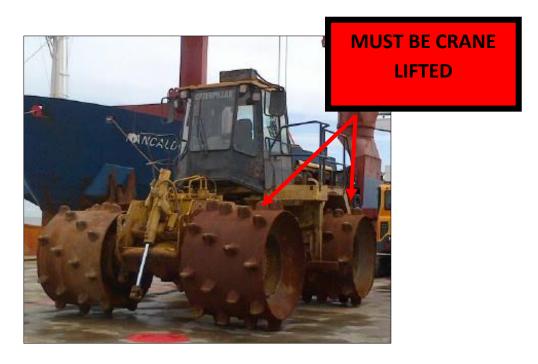

## **RECEIVAL/DELIVERY OF COMPACTORS**

Please note that Mobile Machinery with spiked wheels, front and rear, CANNOT be driven onto or off floats whilst in the AAT FI facility. All mobile machines with **SPIKED WHEELS must be crane lifted onto or off transport**.